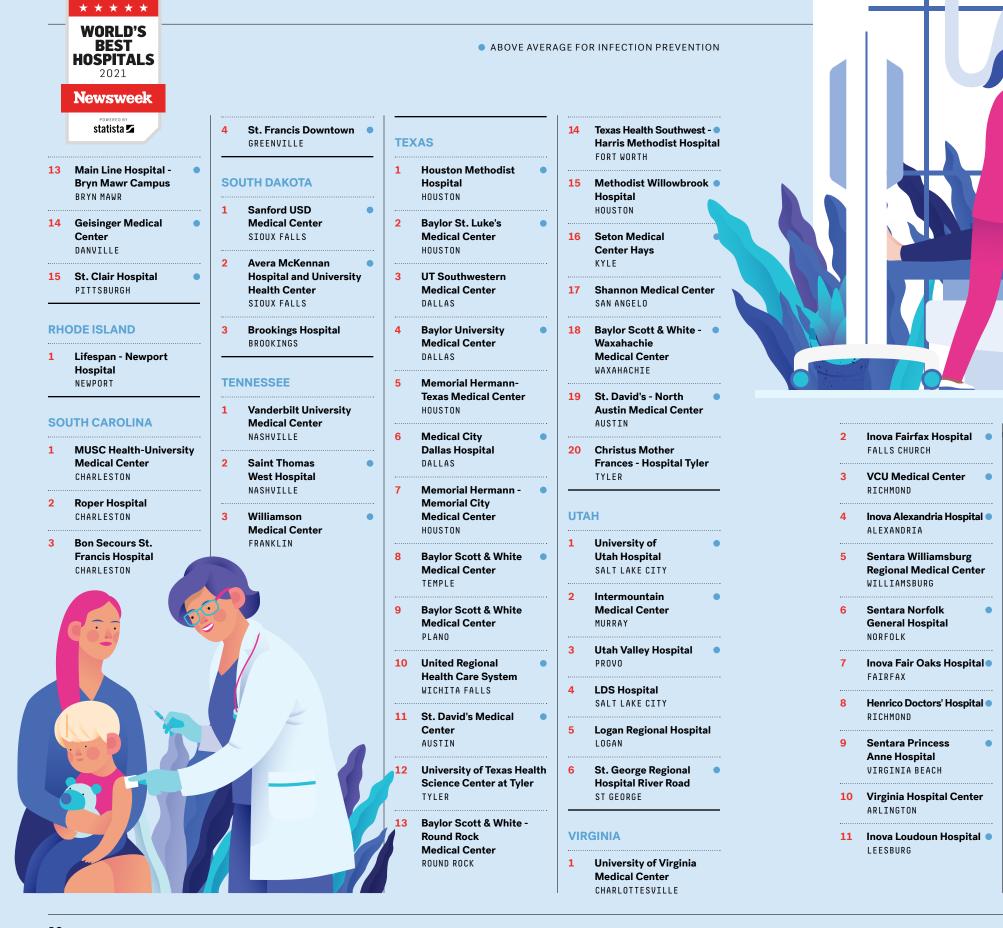

| AL | ABAMA                                                       | СА | LIFORNIA                                                      | 9  |
|----|-------------------------------------------------------------|----|---------------------------------------------------------------|----|
| 1  | UAB Hospital •<br>BIRMINGHAM                                | 1  | Stanford Health Care -  Stanford Hospital STANFORD            | 10 |
| 2  | Fayette Medical Center<br>FAYETTE                           | 2  | Ronald Reagan UCLA<br>Medical Center                          | 11 |
| 3  | Clay County Hospital                                        |    | LOS ANGELES                                                   |    |
| 4  | ASHLAND East Alabama                                        | 3  | Cedars-Sinai  Medical Center                                  | 12 |
|    | Medical Center                                              |    | LOS ANGELES                                                   | 13 |
| ۸R | IZONA                                                       | 4  | UCLA Medical Center -  Santa Monica SANTA MONICA              | 14 |
| 1  | Mayo Clinic - Phoenix                                       | 5  | UCSF Medical Center                                           |    |
|    | PHOENIX                                                     |    | SAN FRANCISCO                                                 | 15 |
| 2  | Banner University Medical Center Tucson TUCSON              | 6  | University of California -  Davis Medical Center SACRAMENTO   | 16 |
| 3  | Dignity Health - Mercy<br>Gilbert Medical Center<br>GILBERT | 7  | Scripps Memorial<br>Hospital La Jolla<br>LA JOLLA             |    |
|    |                                                             | 8  | UC San Diego Health - •<br>Jacobs Medical Center<br>SAN DIEGO | 17 |

# ABOVE AVERAGE FOR INFECTION PREVENTION

9 Lahey Hospital and Medical Center BURLINGTON 10 Southcoast **Hospitals Group** FALL RIVER 11 Cape Cod Hospital HYANNIS **MICHIGAN** University of Michigan 1 **Hospitals - Michigan** Medicine ANN ARBOR 2 St. Joseph Mercy Chelsea CHELSEA 3 Henry Ford Hospital DETROIT 4 Beaumont Hospital ROYAL OAK 5 Sparrow Hospital LANSING 2 CentraCare - St. **Cloud Hospital** 6 Beaumont Hospital SAINT CLOUD GROSSE POINTE 3 University of Minnesota 7 Holland Hospital **Medical Center** HOLLAND MINNEAPOLIS 4 Abbott Northwestern 8 Beaumont Hospital TROY Hospital MINNEAPOLIS 9 Henry Ford West **Bloomfield Hospital** 5 **Regions Hospital** WEST BLOOMFIELD SAINT PAUL 10 Mclaren Northern 6 Fairview Southdale Michigan Hospital PETOSKEY EDINA Fairview Ridges Hospital 11 St. Joseph Mercy 7 BURNSVILLE Hospital ANN ARBOR 8 Mayo Clinic Health System - Albert **MINNESOTA** Lea And Austin ALBERT LEA Mayo Clinic - Rochester ● ROCHESTER

**NORTH CAROLINA** 

Hospital

DURHAM

RALEIGH

Duke University

UNC REX Hospital

The Moses H. Cone

Memorial Hospital

- 10 Johnston Health University Hospitals 2 **Cleveland Medical Center** SMITHFIELD CLEVELAND 18 **11** Atrium Health Lincoln **Cleveland Clinic** LINCOLNTON 3 **Fairview Hospital** 12 Catawba Valley CLEVELAND **Medical Center** HICKORY Miami Valley Hospital 4 DAYTON OHIO 5 Ohio State University -Wexner Medical Center Cleveland Clinic COLUMBUS 1 CLEVELAND Christ Hospital 6 CINCINNATI 7 **Cleveland Clinic** Akron General AKRON 8 ProMedica Toledo Hospital TOLEDO University of Cincinnati 9 **Medical Center** CINCINNATI 2 10 Cleveland Clinic -**Hillcrest Hospital** MAYFIELD HEIGHTS 3 11 Mercy St. Anne Hospital TOLEDO 12 Jewish Hospital -Mercy Health CINCINNATI 1
  - 13 Blanchard Valley Hospital FINDLAY 14 Fulton County
  - **Health Center** WAUSEON Southwest General -15 Middleburg Heights
  - **Medical Center** MIDDLEBURG HEIGHTS Wooster Community Hospital
    - WOOSTER

# **PENNSYLVANIA**

| 1  | Hospital of the University<br>of Pennsylvania -<br>Penn Presbyterian<br>PHILADELPHIA | <b>y</b> • |
|----|--------------------------------------------------------------------------------------|------------|
| 2  | UPMC Presbyterian<br>& Shadyside<br>PITTSBURGH                                       | •          |
| 3  | Jefferson Health -<br>Thomas Jefferson<br>University Hospitals<br>PHILADELPHIA       | •          |
| 4  | Penn State Health<br>- Milton S. Hershey<br>Medical Center<br>HERSHEY                | •          |
| 5  | Penn Medicine Chester<br>County Hospital<br>WEST CHESTER                             |            |
| 6  | Reading Hospital<br>READING                                                          | •          |
| 7  | <b>St. Luke's Hospital<br/>Bethlehem</b><br>BETHLEHEM                                | •          |
| 8  | <b>Doylestown Hospital</b><br>DOYLESTOWN                                             |            |
| 9  | Lancaster General<br>Hospital<br>LANCASTER                                           | •          |
| 10 | Lankenau Medical<br>Center<br>WYNNEWOOD                                              | •          |
| 11 | <b>Main Line Hospital</b><br>PAOLI                                                   | •          |
| 12 | Mount Nittany<br>Medical Center<br>STATE COLLEGE                                     | •          |

4

5

12 Inova Mount

Vernon Hospital

**Jefferson Hospital** 

CHARLOTTESVILLE

14 Sentara Leigh Hospital •

University of Washington •